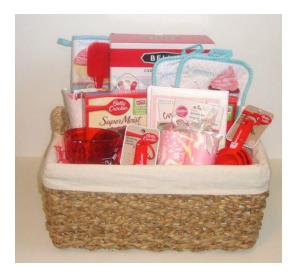

#### BASKET BONANZA LWML New Jersey 27th Biennial Convention August 2-3, 2024

We're asking Zones and Societies to send a themed basket to the convention to be part of a Tricky Tray for Mites. Individuals can contribute baskets, as well. Convention attendees can purchase tickets which will be placed in the bag corresponding to each basket. Winners will be drawn at the close of the convention. Monies raised will go towards Mission Grants for the 2024-26 Biennium. Be creative with your themed baskets!!!

#### Ideas for Themed Baskets:

**BBQ** Basket

Wine Lover's Basket

"Think Pink" Basket (but purple is more our style)

**Betty Crocker Baker's Basket** 