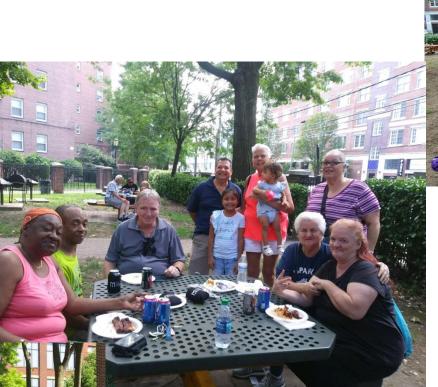

# **Good Shepherd Mission, Paterson**

## Good Shepherd Mission Our Savior, Fair Lawn

Whoever believes in me, rivers of fiving water will flow from within them, John 7:38

**Good Shepherd Mission** provides a meal once a month for the needy in Paterson, NJ while they share the Gospel and minister to the poor. The amount will feed the homeless men for 7 months. The grant will buy a chicken and potato dinner for **\$145 for 7 months to be distributed by** the outreach committee of Our Savior, Fair Lawn