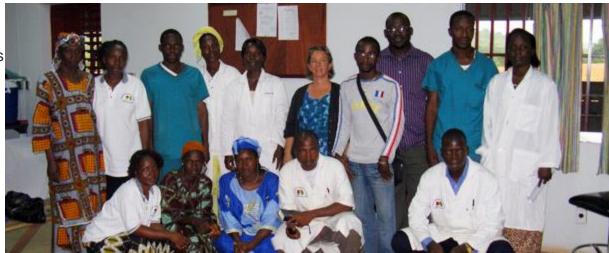

# **Good Shepherd Mission, Paterson**

## Our Savior, Fair Lawn Submitted by Judy Bell \$1000.00

Whoever believes in me, rivers of living water will flow from within them, John 7:38 Matthew 25:35 "For I was hungry and you gave us food," At The Good Shepherd Mission

## Good Shepherd Mission Our Savior, Fair Lawn

Whoever believes in me, rivers of fiving water will flow from within them, John 7:38

**Good Shepherd Mission** provides a meal once a month for the needy in Paterson, NJ while they share the Gospel and minister to the poor. The amount will feed the homeless men for 7 months. The grant will buy a chicken and potato dinner for **\$145 for 7 months to be distributed by** the outreach committee of Our Savior, Fair Lawn