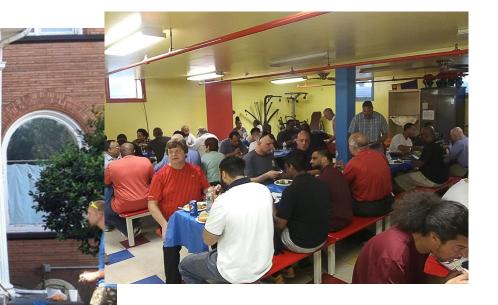

# **Good Shepherd Mission, Paterson**

## Good Shepherd Mission Our Savior, Fair Lawn

Whoever believes in me, rivers of fiving water will flow from within them, John 7:38

**Good Shepherd Mission** provides a meal once a month for the needy in Paterson, NJ while they share the Gospel and minister to the poor. The amount will feed the homeless men for 7 months. The grant will buy a chicken and potato dinner for **\$145 for 7 months to be distributed by** the outreach committee of Our Savior, Fair Lawn