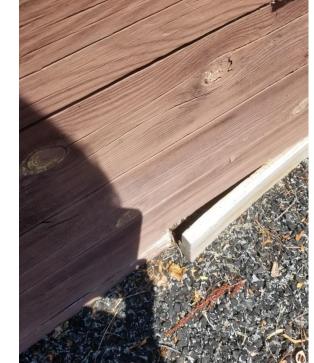

## Retaining Wall for Preschool

King of Kings, **Mountain Lakes Submitted by Nancy Witte** \$750.00

OLWW!

Whoever believes in me, rivers of living water will flow from within them, John 7:38

# **Retaining Wall for Preschool**

Whoever believes in me, rivers of fiving water will flow from within them, John 7:38 To help their preschool to reach out with the Gospel to its students and parents and to keep their state license to be able to keep their ministry going. The grant would purchase railroad ties and supplies for the project to rebuild wall to maintain their State Licensing.