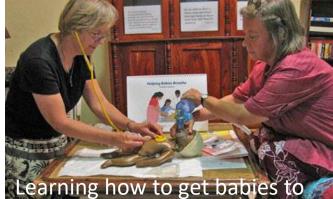

Also the Helping Babies Breathe program which improves the survival rate of infant and toddlers.

Nutrition programs and The farmers Agricultural and Health Program.

\$1500.00

Whoever believes in me, rivers of living water will flow from within them, John 7:38