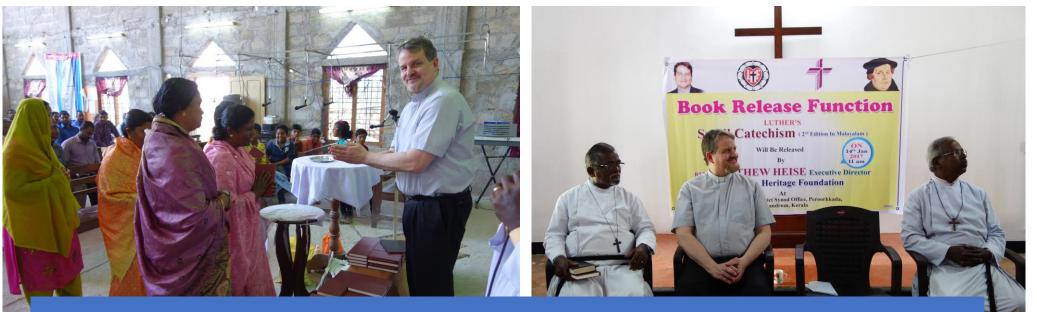

## **Catechism for Believers** and Missionaries in India **Lutheran Heritage** Foundation **Submitted by Marlene** Herzog \$1000.00

rivers of living water will flow from within them. John 7:38

## Catechisms for Believers and Missionaries in India

God has opened mission doors in India and resources are needed to help them in sharing Jesus as their Savior. To spread the gospel to Indian citizens using materials about the faith in their own languages. To translate and publish Luther's Small Catechism in one of the Indian languages for free distribution. 800 Catechisms to be done with this grant