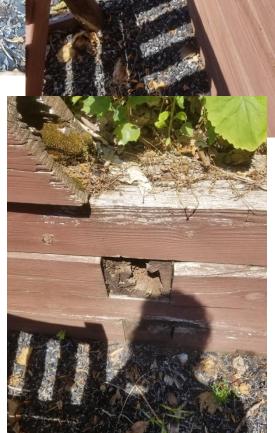

## Retaining Wall for Preschool

King of Kings, **Mountain Lakes Submitted by Nancy Witte** \$750.00

OLWW!

Whoever believes in me, rivers of living water will flow from within them, John 7:38

# **Retaining Wall for Preschool**

Whoever believes in me, rivers of fiving water will flow from within them, John 7:38 To help their preschool to reach out with the Gospel to its students and parents and to keep their state license to be able to keep their ministry going. The grant would purchase railroad ties and supplies for the project to rebuild wall to maintain their State Licensing.