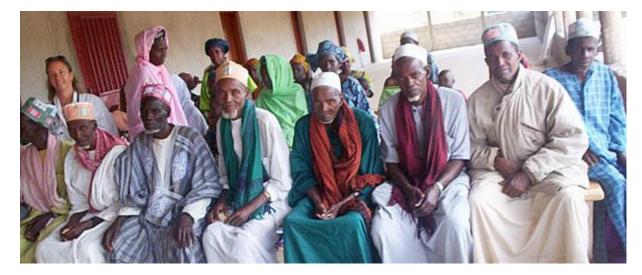

## Dr. Kristen Schmaltz Compassion Evangelical Hospital

Community Health Program

Dr. Kristin Schmaltz, a missionary doctor serving the people in Mamou, Guinea. She extended the hospital to come to the villagers to provide acute and preventative care as well as sharing the Gospel to the local Muslim population. The grant would provide programs, equipment, and materials for Newborn to Elderly. Such as discussion groups to help young women through puberty while sharing the hope of the gospel.

In a spiritual sense, those who are lost, those who have yet to accept Christ, are spiritual orphans to Him. In the way He cares for the spiritually lost world, our society needs to care for the orphans with special attention. In particular, we who love the Lord and serve Him must care for and share with these close neighbors of ours.

#### **GOAHEAD** *m i s s i o n i n c*.

The meaning of an orphan in the original Greek refers to those without even a single parent. The Bible refers to orphans as those who have "no helper," (Job 29:12), and God instructs us to visit orphans (James 1:27), to do no harm (Exodus 22:22), and to make provisions for orphans (Deuteronomy 24:19), Moreover, the living God declares that He is "a father of the fatherless," (Psalms 68:5)