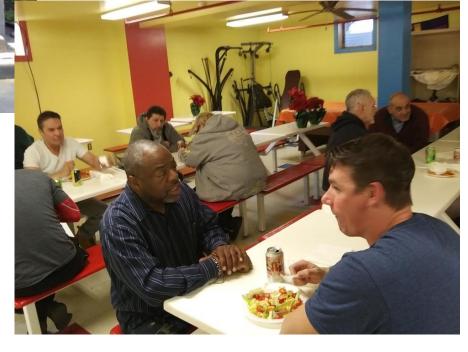

# **Good Shepherd Mission, Paterson**

## Good Shepherd Mission Our Savior, Fair Lawn

Whoever believes in me, rivers of fiving water will flow from within them, John 7:38

**Good Shepherd Mission** provides a meal once a month for the needy in Paterson, NJ while they share the Gospel and minister to the poor. The amount will feed the homeless men for 7 months. The grant will buy a chicken and potato dinner for **\$145 for 7 months to be distributed by** the outreach committee of Our Savior, Fair Lawn