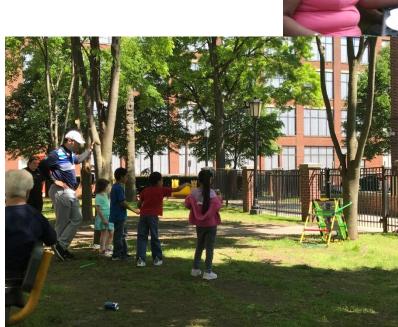

# **Good Shepherd Mission, Paterson**

## Good Shepherd Mission Our Savior, Fair Lawn

Whoever believes in me, rivers of fiving water will flow from within them, John 7:38

**Good Shepherd Mission** provides a meal once a month for the needy in Paterson, NJ while they share the Gospel and minister to the poor. The amount will feed the homeless men for 7 months. The grant will buy a chicken and potato dinner for **\$145 for 7 months to be distributed by** the outreach committee of Our Savior, Fair Lawn