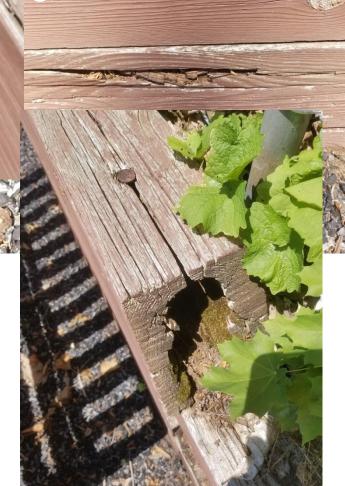

## Retaining Wall for Preschool

King of Kings, **Mountain Lakes Submitted by Nancy Witte** \$750.00

OLWW!

Whoever believes in me, rivers of living water will flow from within them, John 7:38

# **Retaining Wall for Preschool**

Whoever believes in me, rivers of fiving water will flow from within them, John 7:38 To help their preschool to reach out with the Gospel to its students and parents and to keep their state license to be able to keep their ministry going. The grant would purchase railroad ties and supplies for the project to rebuild wall to maintain their State Licensing.